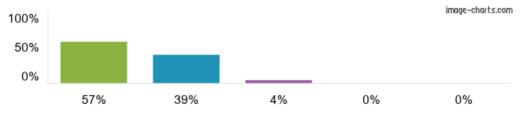

Responses for year: 2022/23

View inspection reports

1. My child is happy at this school.

Figures based on 23 responses up to 21-10-2022

2. My child feels safe at this school.

Figures based on 23 responses up to 21-10-2022