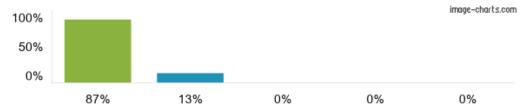

Figures based on 23 responses up to 21-10-2022

4. My child has been bullied and the school dealt with the bullying quickly and effectively.

Figures based on 23 responses up to 21-10-2022

5. The school makes me aware of what my child will learn during the year.