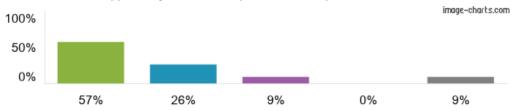

Figures based on 23 responses up to 21-10-2022

4. My child has been bullied and the school dealt with the bullying quickly and effectively.

Figures based on 23 responses up to 21-10-2022

5. The school makes me aware of what my child will learn during the year.

Figures based on 23 responses up to 21-10-2022

6. When I have raised concerns with the school they have been dealt with properly.

Figures based on 23 responses up to 21-10-2022

7. My child has SEND, and the school gives them the support they need to succeed.