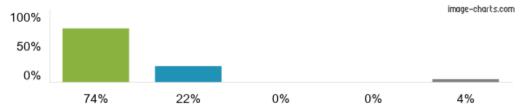

Figures based on 23 responses up to 21-10-2022

6. When I have raised concerns with the school they have been dealt with properly.

Figures based on 23 responses up to 21-10-2022

7. My child has SEND, and the school gives them the support they need to succeed.