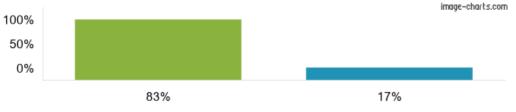

### 9. My child does well at this school.

Figures based on 23 responses up to 21-10-2022