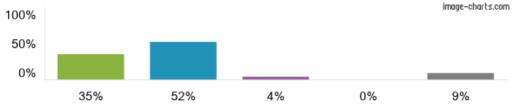

Figures based on 23 responses up to 21-10-2022

4. My child has been bullied and the school dealt with the bullying quickly and effectively.

Figures based on 23 responses up to 21-10-2022

5. The school makes me aware of what my child will learn during the year.