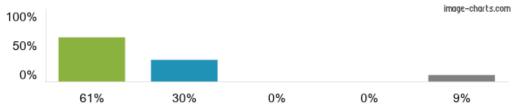

Responses for year: 2022/23

View inspection reports

1. My child is happy at this school.

Figures based on 23 responses up to 21-10-2022

2. My child feels safe at this school.

Figures based on 23 responses up to 21-10-2022

Figures based on 23 responses up to 21-10-2022

4. My child has been bullied and the school dealt with the bullying quickly and effectively.

Figures based on 23 responses up to 21-10-2022

5. The school makes me aware of what my child will learn during the year.