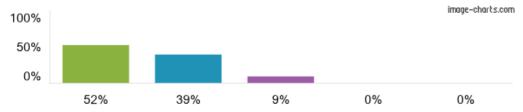

Responses for year: 2022/23

View inspection reports

1. My child is happy at this school.

Figures based on 23 responses up to 21-10-2022

2. My child feels safe at this school.

Figures based on 23 responses up to 21-10-2022