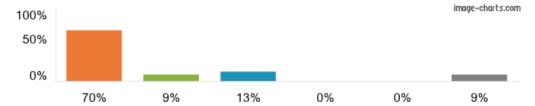

Responses for year: 2022/23

View inspection reports

1. My child is happy at this school.

Figures based on 23 responses up to 21-10-2022

2. My child feels safe at this school.

Figures based on 23 responses up to 21-10-2022