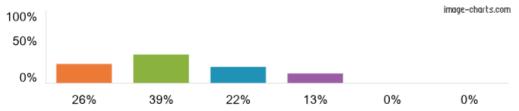

Figures based on 23 responses up to 21-10-2022

4. My child has been bullied and the school dealt with the bullying quickly and effectively.

Figures based on 23 responses up to 21-10-2022

5. The school makes me aware of what my child will learn during the year.