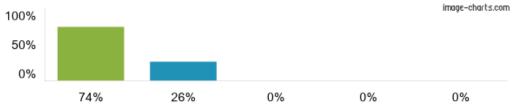

Responses for year: 2022/23

View inspection reports

1. My child is happy at this school.

Figures based on 23 responses up to 21-10-2022

2. My child feels safe at this school.

Figures based on 23 responses up to 21-10-2022