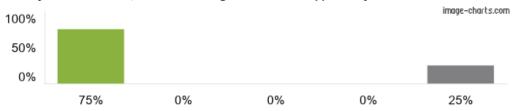

Figures based on 23 responses up to 21-10-2022

4. My child has been bullied and the school dealt with the bullying quickly and effectively.

Figures based on 23 responses up to 21-10-2022

5. The school makes me aware of what my child will learn during the year.